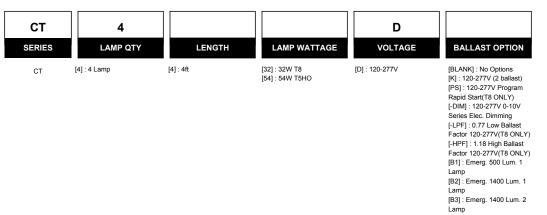

# SPECIFICATIONS

The CT4 series of fluorescent fixtures are suitable for wet environments. With an IP67 rating they can be used in many locations that need a more capable or robust design such as food processing facilities, car-washes or where high pressure wash down is required.

#### DESCRIPTION

The CT4 series of fluorescent fixtures are suitable for wet environments. With an IP67 rating they can be used in many locations that need a more capable or robust design such as food processing facilities, car-washes or where high pressure wash down is required.