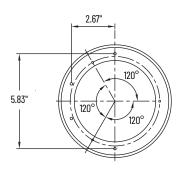

#### **CONSTRUCTION/ CERTIFICATIONS/ WARRANTY**

Housing Material Seamless spun aluminum

**Reflector** Aluminum Alzak

Housing Thickness 0.060 ln.

Aperture Size

### LINE DRAWINGS

| CONTRACTOR:  |         |
|--------------|---------|
| PROJECT:     | DATE:   |
| PREPARED BY: | MODEL#: |