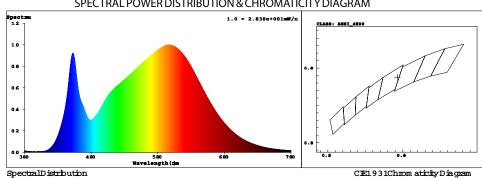

|
|--------|----------|------------------------------------|---------------------------------------------------------------|----------------------------------------------|--------------------------------|--------------------------------|-------------------------------------------------|
| DCLED  | [6] : 6" | [-15D1]: 1500Lm<br>[-30D1]: 3000Lm | [-P] : Pendant*<br>[-C] : Ceiling Mount<br>[-S] : Suspended** | [-3] : 3000K<br>[-4] : 4000K<br>[-5] : 5000K | [-WH] : White<br>[-BK] : Black | [-CL] : Clear<br>[-WH] : White | [BLANK] : No Option<br>[EM] : Emergency Back up |

\*Downrod supplied by others.

\*\*48" cord provided.

Please note DCLED ships standard with white cord & canopy, if black is needed please order CH48"-CORD-5WIRE-DIM-BLACK separately.

### PERFORMANCE SPECIFICATIONS



#### SPECTRAL POWER DISTRIBUTION & CHROMATICITY DIAGRAM