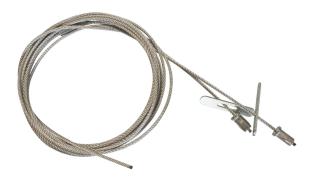

## **DESCRIPTION**

Gripple suspension hanging system are a fast, adjustable and easy way to mount fixtures. (Sold 2 pack only)

## **ORDERING INFORMATION**

Sample Part Code: HB-2PK

HB-2PK

[ HB-2PK-10FT ]: Cable Hanger with Y end 10ft [ HB-2PK-15FT ]: Cable Hanger with Y end 15ft [ HB-2PK-30FT ]: Cable Hanger with Y end 30ft