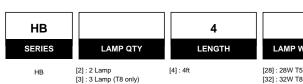

### **ORDERING INFORMATION**

Sample Part Code: HB3432D

[54] : 54W T5HO

[K]: 120-277V (2 ballast)
[PS]: 120-277V Program
Rapid Start
[-DIM]: 120-277V 0-10V
Series Elec. Dimming
[-LPF]: 0.77 Low Ballast
Factor 120-277V
[B1]: Emerg. 500 Lum. 1
Lamp
[B2]: Emerg. 1400 Lum. 2
Lamp
[MST 10]: Mark 10 Dimming
Ballast
[CH]: Cable Hangers