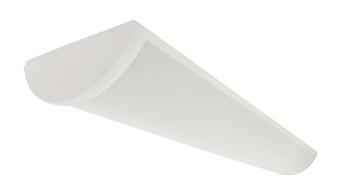

#### **DESCRIPTION**

The HB series is a premium grade suspension direct/indirect luminaire with a center basket which provides quality light with modern styling and high visual comfort. The HB series is ideal for use in airport, retail, education and commercial office buildings where low glare, high quality and clean lines are required.

#### **HOUSING**

- •Code compliant steel housing
- •Painted After Fabrication (PAF)- safe handling and added corrosion resistance
- •Perforated roll-formed steel basket- for direct illumination
- •Translucent opal white acrylic overlay diffuser- for visual comfort

## HB Series Linear Direct/Indirect Fluorescent

#### SPECIFICATIONS / DIMENSIONS

2 LAMP

DIMENSIONS

L 49 3/16 " **W** 10 3/4 "

**н** 4 1/8 "