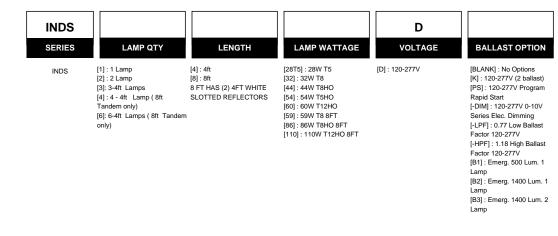

cular back reflector- enhanced lighting performance
- End caps can be used to join strips from end to end for continuous row mounting
  Numerous knockouts for easy installation

# ELECTRICAL DETAILS

•NEC required ballast disconnect pre-installed

# LISTINGS/RATINGS/COMPLIANCE

Fixtures are UL listed and suitable for damp locations.

#### WARRANTY

Guaranteed one year from the purchase date of the product, against mechanical defects in manufacturing.

#### NOTES

Product performance may vary depending on model and end user environment.

# \*\*\* SPECIFICATIONS SUBJECT TO CHANGE WITHOUT NOTICE\*\*\*



08/21/2015

Type:

Project: Prepared By:

# INDS Series Slotted Industrial Fluorescent Strip





## SPECIFICATIONS / DIMENSIONS



# **ORDERING INFORMATION**

# Sample Part Code: INDS2432D