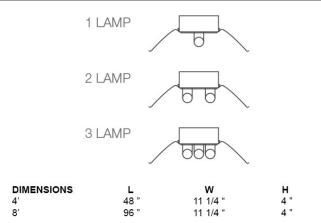

on (PAF)- safe handling and added corrosion resistance
- •Specular back reflector- enhanced lighting performance
- End caps can be used to join strips from end to end for continuous row mounting
  Numerous knockouts for easy installation

# ELECTRICAL DETAILS

•NEC required ballast disconnect pre-installed

# LISTINGS/RATINGS/COMPLIANCE

Fixtures are UL listed and suitable for damp locations.

#### WARRANTY

Guaranteed one year from the purchase date of the product, against mechanical defects in manufacturing.

#### NOTES

Product performance may vary depending on model and end user environment.

# \*\*\* SPECIFICATIONS SUBJECT TO CHANGE WITHOUT NOTICE\*\*\*



08/21/2015

Type:

Project: Prepared By:

# INDS Series Slotted Industrial Fluorescent Strip





## SPECIFICATIONS / DIMENSIONS



# **ORDERING INFORMATION**

# Sample Part Code: INDS2432D