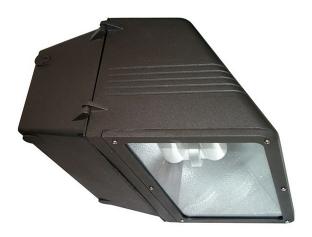

## **HOUSING**

Die-cast aluminum housing and hinged front frame, coin plugs with O-rings for 1/2" conduit entry or photocell, corrosion resistant external stainless steel screws, and bronze powdercoat finish

#### REFLECTOR

Formed aluminum reflector

## **LENS**

Flat tempered clear glass lens.