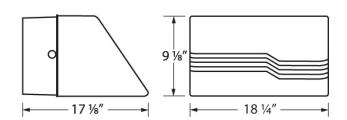

#### **MOUNTING**

Cast-in template for mounting directly over a 4" recessed box or use 1/2" surface mount conduit connection.