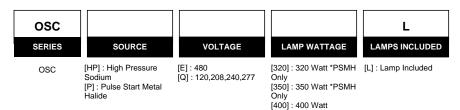

#### SOURCE/WATTAGE

High Pressure Sodium: 400W

Pulse Start Metal Halide: 320W to 400W

# **ORDERING INFORMATION**

Sample Part Code: OSCPQ400L