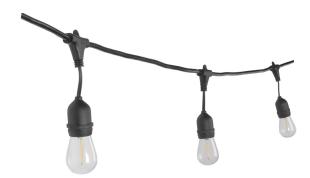

# **STL** series

# 12 Socket LED String Light

Each set is made with commercial-strength, heavy-duty SJTW cord that with-stands extreme temperatures and wet weather for year-round enjoyment.

# **CONSTRUCTION/ ELECTRICAL SPECIFICATIONS**

Number of Sockets Cord Type 12 16/3 SJTW

Socket MaterialBulb ShapePVC & Copper\$14

Socket SpacingInput Voltage60 cm120VAC

 Length
 Color Temp

 24'
 2200K

Bulb BaseBulb LumensE2660-70lm per bulb