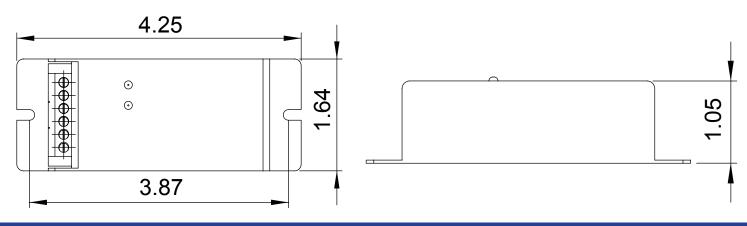

| CONTRACTOR  |                  |
|-------------|------------------|
| PROJECT     | DATE             |
| PREPARED BY | MODEL : TALRT-WD |

## SERIES SPECIFICATIONS

The TALRT-WD is an easy to use dimmer module that will allow you to add dimming capabilities to almost any constant voltage input LED module. The TALRT-WD Works with most sink and source 0-10v dimmers. Dimming down to .5% also compatable with constant current ICs that accept a pwm signals. With such a small footprint the ML-Dim10 can fit into small gang boxes or electrical cabinets.





#### LINE DRAWING



## **ELECTRICAL SPECIFICATIONS**

Input Voltage 5~24VDC

Input Current 8A Max.

Operating Temp. -20°C ~ +60°C Output Voltage 5~24VDC

Output Current 8A Max.

Dimming Output Pulse Width Modulation Dimming Input 0-10V Sink

Output power 40W @ 5V 192W @ 24V

#### CERTIFICATIONS/WARRANTY

Location Rating: Suitable for dry locations

#### Warranty

Guaranteed for one year from the purchase date of the product, against mechanical defects in manufacturing.





| CONTRACTOR  |                  |
|-------------|------------------|
| PROJECT     | DATE             |
| PREPARED BY | MODEL : TALRT-WD |

# ORDERING INFORMATION

Part Number: TALRT-WD

# Carton Dimensions: 4.5x2x2 IN

11.43x5.08x.5.08CM

Product Weight: .15 Lbs.

| TALRT- | WD                |
|--------|-------------------|
| SERIES |