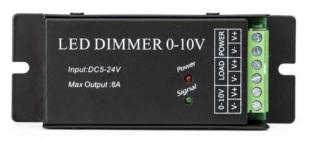

## SERIES SPECIFICATIONS

The TALRT-WD is an easy to use dimmer module that will allow you to add dimming capabilities to almost any constant voltage input LED module. The TALRT-WD Works with most sink and source 0-10v dimmers. Dimming down to .5% also compatable with constant current ICs that accept a pwm signals. With such a small footprint the ML-Dim10 can fit into small gang boxes or electrical cabinets.

## **ELECTRICAL SPECIFICATIONS**

Input Voltage 5~24VDC

Input Current 8A Max.

Operating Temp. -20°C ~ +60°C Output Voltage 5~24VDC

Output Current 8A Max.

Dimming Output Pulse Width Modulation Dimming Input 0-10V Sink