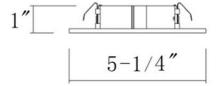

#### **FEATURES**

- Rated for 50W PAR / R20 Lamps
- Outer Diameter: 5 1/4"
- 1" Deep, Low Profile Body
- Gimbal: Positions up to 30°
- 180° Gimbal Rotation Adjustment
- Damp Location Rating
- Rated Housings: IC104(R)(AT), DL104(R)

## TM445 Series Square Gimbal Incandescent Trims

**SPECIFICATIONS / DIMENSIONS** 