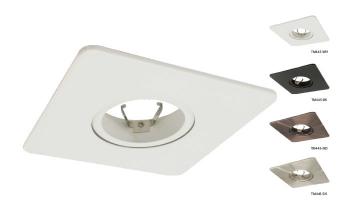

#### **DESCRIPTION**

The TM445 Series is perfect for architects and designers looking to complete their lighting applications with flexibility. Ideal for narrow corridors, bar sets, trophy rooms and/lobby reception areas.

#### **FEATURES**

- Rated for 50W PAR / R20 Lamps
- Outer Diameter: 5 1/4"
- 1" Deep, Low Profile Body
- Gimbal: Positions up to 30°
- 180° Gimbal Rotation Adjustment
- Damp Location Rating
- Rated Housings: IC104(R)(AT), DL104(R)

#### **OPTIONS**

Available in Black, White, Satin Nickel, Mocha Finish.

\*\*\* SPECIFICATIONS SUBJECT TO CHANGE WITHOUT NOTICE\*\*\*