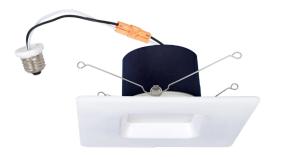

# 5/6", Square LED Retrofit

These LED Retrofit Kits are compatible with most 5" and 6" recessed cans. The TRR56SQRF is designed with a white baffle construction, and dimmable LED driver rated for 50,000 hours. Comes with 2 torsion clips. Suitable for IC and Non-IC housings.

### PHYSICAL SPECIFICATIONS

Housing Material: Plastic

Ambient Temperature:  $-20^{\circ}$ C ( $-4^{\circ}$ F) -  $+40^{\circ}$ C ( $+104^{\circ}$ F)

Lens/ Optic Material: Polycarbonate

Color: White

Mounting Type: Recessed housing