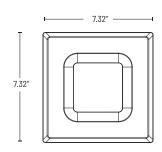

### LINE DRAWING

**Dimming Percentage:** 10%-100%

| CONTRACTOR:  |                   |  |
|--------------|-------------------|--|
| PROJECT:     | DATE:             |  |
| PREPARED BY: | MODEL#: TRR56SQRF |  |