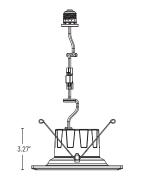

### LINE DRAWING

**Dimming Percentage:** 10%-100%

| CONTRACTOR:  |                   |  |
|--------------|-------------------|--|
| PROJECT:     | DATE:             |  |
| PREPARED BY: | MODEL#: TRR56SQRF |  |