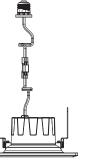

### LINE DRAWING

**Dimming Percentage:** 10%-100%

| CONTRACTOR:  |                   |  |
|--------------|-------------------|--|
| PROJECT:     | DATE:             |  |
| PREPARED BY: | MODEL#: TRR56SQRF |  |