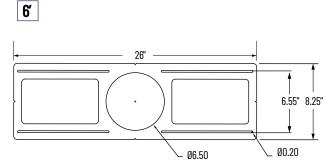

# **ROUGH Series (Painted)**

The 4" and 6" rough-in plates are ideal for easier layout planning and new construction pre-wiring. It is made of durable sheet metal (0.19), is 2' long and fits up to 24" spaced studs. Our rough-in plate is powder coated to dull the edges, reducing the risk of getting cut or injured during the installation.

#### **Material Thickness**

0.19