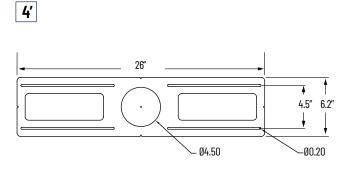

# **ROUGH Series (Painted)**

The 4" and 6" rough-in plates are ideal for easier layout planning and new construction pre-wiring. It is made of durable sheet metal (0.19), is 2' long and fits up to 24" spaced studs. Our rough-in plate is powder coated to dull the edges, reducing the risk of getting cut or injured during the installation.

#### **Material Thickness**

0.19