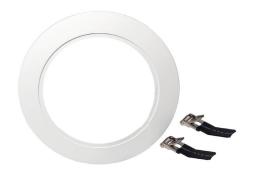

### SERIES SPECIFICATIONS CH8-OS1 SERIES

Extended trim for CH8 Series
Trim extender comes packaged with elongated clips.