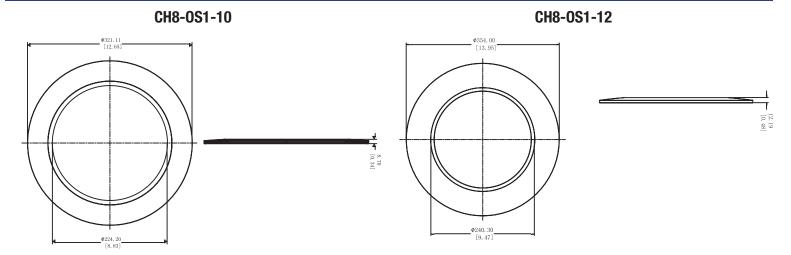

## **ORDERING INFORMATION**

| Series | Туре                    | Size          |
|--------|-------------------------|---------------|
| CH8    | [-OS1] : Oversized Ring | [-10] : 8-10" |
|        |                         | [-12] : 8-12" |