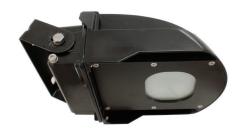

# SPECIFICATIONS

The CS clam shell LED flood/wallpack is a versatile unit with multiple mounting options to satisfy many of your lighting applications. The clam shell can be utilized as a floodlight or a wall pack, and can be adjusted to almost any position to direct the light where needed. This unit is capable of being mounted as an uplight as well.

#### HOUSING

Die cast aluminum housing with integral heatsink and durable powdercoat finish. Housing has threaded holes with coin plugs for conduit, cord, or photocontrol applications. Corrosion resistant exterior stainless steel screws.

#### LENS

Flat Frosted glass lens for even light distribution and reduced glare.

#### MOUNTING

Mount directly to a flat surface by utilizing marked holes on rear housing (junction box) or mount using included 1 piece yoke bracket.