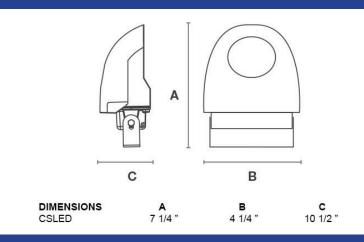

# SPECIFICATIONS

The CS clam shell LED flood/wallpack is a versatile unit with multiple mounting options to satisfy many of your lighting applications. The clam shell can be utilized as a floodlight or a wall pack, and can be adjusted to almost any position to direct the light where needed. This unit is capable of being mounted as an uplight as well.

#### HOUSING

Die cast aluminum housing with integral heatsink and durable powdercoat finish. Housing has threaded holes with coin plugs for conduit, cord, or photocontrol applications. Corrosion resistant exterior stainless steel screws.

#### LENS

Flat Frosted glass lens for even light distribution and reduced glare.

#### MOUNTING

Mount directly to a flat surface by utilizing marked holes on rear housing (junction box) or mount using included 1 piece yoke bracket.