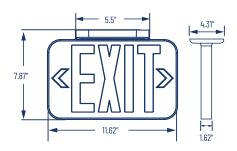

# **LINE DRAWINGS**

| CONTRACTOR:  |         |  |
|--------------|---------|--|
| PROJECT:     | DATE:   |  |
| PREPARED BY: | MODEL#: |  |