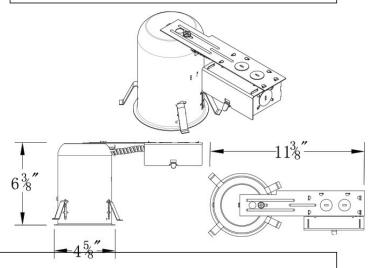

# IC Series 4" IC-Rated Airtight Remodel Housing

SPECIFICATIONS / DIMENSIONS

Housing adjusts to accommodate various ceiling thicknesses

5 1/2" height allows use in 2" x 6" construction

Ceiling Cutout Size: 4.22"