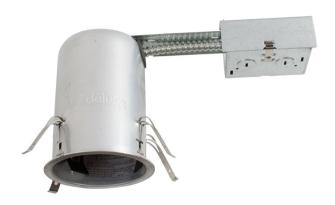

# **DESCRIPTION**

4" IC-Rated, Airtight Remodel Housing with Wago Quick Connectors Line Voltage: 120V - 50W R/PAR20

### **HOUSING**

IC rated air-tight housing, thermally protected against misuse of insulation materials and improper lamping

J-box is listed for through-branch circuit wiring with (6) 1/2" knockouts, (1) 3/4" knockout and (4) pry-outs Romex cable clamp

Housing adjusts to accommodate various ceiling thicknesses

5 1/2" height allows use in 2" x 6" construction

Ceiling Cutout Size: 4.22"

#### SOCKET

Medium base porcelain socket on adjustable mounting bracket for proper lamp positioning