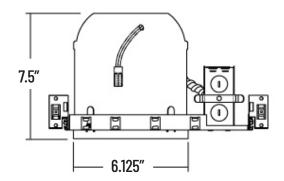

of air leakages through the ceiling.













#### 120-277 MULTI VOLTAGE

## **FEATURES & SPECIFICATIONS**

#### **Material**

**Galvanized Steel** 

#### **Bar Hanger**

Adjustable from 13 5/8" to 25" Repositionable  $90^{\circ}$ 

#### **Knockouts**

(1) 1/8", (6) 7/8"

#### For Use With

120/277V LED Retrofit Kitmechanical defects in manufacturing.

#### **Pryouts**

(4) Romex pryout w/ strain relief

#### **Ceiling Cutout Size**

6.31"

### Listings

#### **ASTM**

Certified under ASTM-E283 for Air Tight construction

#### Title 24

Meets state of California title 24 requirement. cULus Listed for Feed Through cULus Listed for Damp Location

### Warranty

Guaranteed for one year from the purchase date of the product, against mechanical defects in manufacturing.

# **LINE DRAWING**







| CONTRACTOR:  |         |
|--------------|---------|
| PROJECT:     | DATE:   |
| PREPARED BY: | MODEL#: |

# ORDERING INFORMATION

Example: ICL6ATQ

| SERIES | SIZE   | HOUSING            | CONNECTOR             |
|--------|--------|--------------------|-----------------------|
| ICL    | [6]:6" | [ AT ] : Air Tight | [ O ] : Quick Connect |