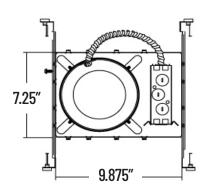

air leakages through the ceiling.













#### 120-277 MULTI VOLTAGE

## **FEATURES & SPECIFICATIONS**

#### **Material**

**Galvanized Steel** 

#### **Bar Hanger**

Adjustable from 13 5/8" to 25" Repositionable  $90^{\circ}$ 

#### **Knockouts**

(1) 1/8", (6) 7/8"

#### For Use With

120/277V LED Retrofit Kitmechanical defects in manufacturing.

#### **Pryouts**

(4) Romex pryout w/ strain relief

#### **Ceiling Cutout Size**

6.31"

### Listings

#### **ASTM**

Certified under ASTM-E283 for Air Tight construction

#### Title 24

Meets state of California title 24 requirement. cULus Listed for Feed Through cULus Listed for Damp Location

### Warranty

Guaranteed for one year from the purchase date of the product, against mechanical defects in manufacturing.

# **LINE DRAWING**







| CONTRACTOR:  |         |
|--------------|---------|
| PROJECT:     | DATE:   |
| PREPARED BY: | MODEL#: |

# ORDERING INFORMATION

Example: ICL6ATQ

| SERIES | SIZE   | HOUSING            | CONNECTOR             |
|--------|--------|--------------------|-----------------------|
| ICL    | [6]:6" | [ AT ] : Air Tight | [ O ] : Quick Connect |