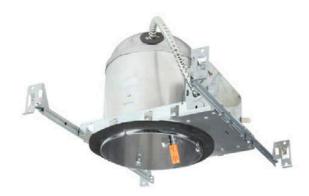

# **ICL Series**

Tamlite Lighting's ICL6ATQ 6" LED dedicated IC housing is designed for new construction installations and suitable for use in ceiling where the housing can be direct contact with insulation. Air tight construction reduces energy costs by reducing the amount of air leakages through the ceiling.

#### **Material**

**Galvanized Steel** 

#### **Bar Hanger**

Adjustable from 13 5/8" to 25" Repositionable  $90^{\circ}$ 

#### **Knockouts**

(1) 1/8", (6) 7/8"

#### **Pryouts**

(4) Romex pryout w/ strain relief