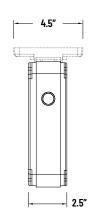

# **MOUNTING SPECIFICATIONS**

**Conduit Mount:** Mounts using knockouts on the side or on top of housing

**Surface Mount:** Backplate fits most standard junction boxes

Suitable for wall or ceiling mount.