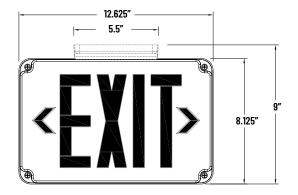

### **LINE DRAWINGS**

| CONTRACTOR:  |                     |
|--------------|---------------------|
| PROJECT:     | DATE:               |
| PREPARED BY: | MODEL#: LXWT SERIES |