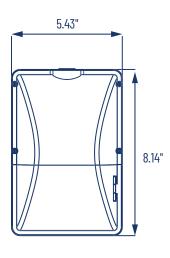

### **LINE DRAWINGS**

| CONTRACTOR:  |         |
|--------------|---------|
| PROJECT:     | DATE:   |
| PREPARED BY: | MODEL#: |