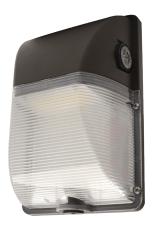

## **MWPWSCS SERIES**

The MWP field adjustable mini wallpack is a versatile wall pack packed with a 3in1 field adjustable switch. The fixture is wattage and color selectable. The fixture also comes with a photocell control with a switch to turn on/off in the field.

#### Intended Use:

The mini wall pack is a great choice for both residential and commercial applications where a small, compact, durable fixture is required.

#### **Applications:**

Commerical buildings, entryways, walkways

### **Construction:**

Durable die-cast aluminum housing with bronze powder coat finish.