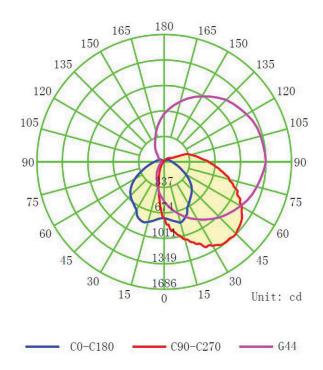

onze powder coat finish.

### Dimming:

0-10V

#### Listings:

UL listed to US and Canadian safety standards. Wet location listed. For use in ambient operating temperatures ranging from -40°C~+40°C

#### Warranty:

5-year limited warranty.

### **LINE DRAWINGS**







| CONTRACTOR:  |         |
|--------------|---------|
| PROJECT:     | DATE:   |
| PREPARED BY: | MODEL#: |

## **ORDERING INFORMATION**

Example: MWPWSCS

| SERIES | WATTAGE           | COLOR TEMP     |  |
|--------|-------------------|----------------|--|
| MWP    | [WS]: 30W,20W,10W | [CS]: 3K,4K,5K |  |

## LIGHTING SPECIFICATIONS

| Series | Lumens | LPW    | Wattage | Voltage  | CRI |
|--------|--------|--------|---------|----------|-----|
| MWP    | 3600   | 123.96 | 30      | 100-277V | 70  |

# PHOTOMETRIC REPORTS