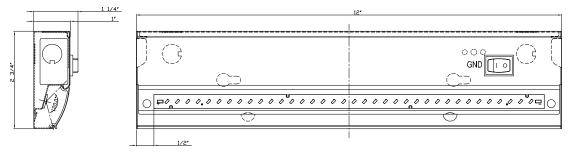

#### LINE DRAWING

# CONSTRUCTION

Housing Material Stamped Metal Housing

Diffuser Material Acrylic

Linkable No Housing Finish White

Diffuser Finish Clear Frosted

Power Switch On/Off Rocker Switch