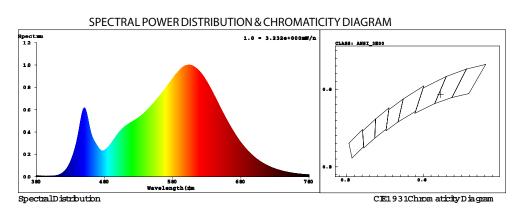

## ELECTRICAL SPECIFICATIONS

Input Voltage 120V Input Wattage 6.61 W Color Temp 3000K

| MODEL :       |        | TYPE |
|---------------|--------|------|
| PROJECT :     |        |      |
| PREPARED BY : | DATE : |      |

| ELECTRICAL SPECIFICATIONS COM | NT.                  |                       |
|-------------------------------|----------------------|-----------------------|
| Input Current<br>57.50 mA     | Efficacy<br>73+ lm/W | Power Factor<br>> 0.9 |
| Frequency                     | CRI                  | Lumens                |
| 60 Hz                         | 83 +                 | 450+ lm               |
| Dimmable                      |                      |                       |