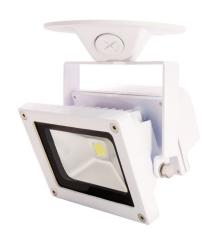

#### **DESCRIPTION**

The TAFLLAM floodlight is a versatile unit with multiple mounting options that satisfies many of your lighting applications. The TAFLLAM amber colored light fixture is designed so the color is safer for marine life. The body is coated with a special finish to protect against salt water.

#### **HOUSING**

Die cast metal housing Specular aluminum back reflector creating a 160° beam spread Special coating to protect from harsh salt water areas

#### **LENS**

Amber colored tempered glass lens

#### **MOUNTING**

Weatherproof mounting canopy with 3 1/2" knockouts