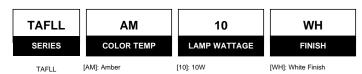

S/RATINGS/COMPLIANCE

Fixtures are UL listed and suitable for wet locations.

Fixtures are IP65 rated: protected from dust ingress and liquid projected from a 6.3mm nozzle against the enclosure from any direction.

#### WARRANTY

Guaranteed one year from the purchase date of the product, against mechanical defects in manufacturing.

#### **NOTES**

Product performance may vary depending on model and end user environment.

\*\*\* SPECIFICATIONS SUBJECT TO CHANGE WITHOUT NOTICE\*\*\*

| Catalog #:   | 02/10/2016 |
|--------------|------------|
| Project:     | Type:      |
| Prepared By: | Туре:      |

## TAFLL Series 10W Amber LED Outdoor Floodlight













SPECIFICATIONS / DIMENSIONS



DIMENSIONS TAFLL A 3"

B 3 3/10 C 4 1/2

### ORDERING INFORMATION

Sample Part Code: TAFLLAM10WH