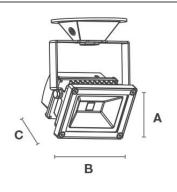

## TAFLL Series 10W Amber LED Outdoor Floodlight

SPECIFICATIONS / DIMENSIONS

DIMENSIONS TAFLL A 3"

B 3 3/10 C 4 1/2