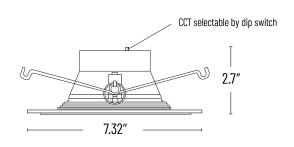

### **LINE DRAWING**

| CONTRACTOR:  |                    |  |
|--------------|--------------------|--|
| PROJECT:     | DATE:              |  |
| PREPARED BY: | MODEL#: TRR56RF-CS |  |

## TECHNICAL SPECS

| Input Voltage         | 120V                                    |
|-----------------------|-----------------------------------------|
| Input Power           | 13W                                     |
| Lumens                | 800lm (3000K)                           |
| Color Temperature     | CCT Selectable ( 3000K, 40000K, 5000K ) |
| Operating temperature | From -30° to +40°                       |
| Frequency             | 60 Hz                                   |
| CRI                   | >90                                     |
| LED Lifespan          | 50,000 HRS                              |
| Dimmable              | 10-100%*                                |