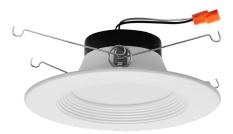

# 5/6", CCT Selectable LED Retrofit

These LED Retrofit Kits are compatible with most 5" and 6"recessed cans, The TRR56RF-CS is designed with a white baffle construction, and dimmable LED driver rated for 50,000 hours. Comes with 2 torsion clips. Suitable for IC and Non-IC housings.

### PHYSICAL SPECIFICATIONS

Housing: Steel

Trim Ring: Painted metal ring

Ambient Temperature:  $-30^{\circ}$ C ( $-22^{\circ}$ F)  $- +40^{\circ}$ C ( $104^{\circ}$ F)

Lamp Type: SMD

Number of Lamps: 30

Lens Type: Frosted

Lens Material: Polycarbonate lens

Color: White

Mounting Type: Recessed housing

**Dimming Percentage:** 10%-100%

Dimming Type: Triac