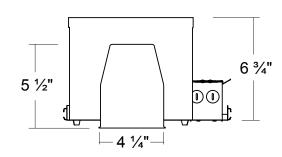

## **LINE DRAWING**

| CONTRACTOR:  |                       |
|--------------|-----------------------|
| PROJECT:     | DATE:                 |
| PREPARED BY: | MODEL#: TRRIC104AT-FR |