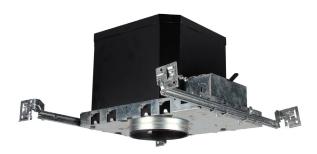

# **TRRIC SERIES**

# 4" Fire Rated Housing

The TRRIC series is UL fire rated and can be protected for 2 hours with a double wall fixture incorporates a non-combustible fiber insulation to prevent flames, toxic gases, and ignition gases from passing through.

## Construction

The galvanized iron frame, corrosion resistant iron can, and HGI outer box is a double wall fixture that incorporates a non-combustible fiber insulation to to prevent flames, toxic gases, and ignition gases from passing through.