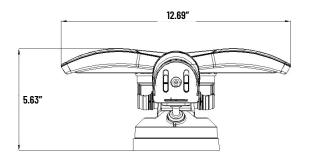

t  $40,\!000 hrs.$  Long-life LEDs, coupled with high-efficiency drivers, provide extended service life. Thermally protected driver standard.

#### Color Selectable

3000K/4000K/5000K

### Input Voltage

120 VAC

#### Installation

Fixture mounts to a recessed junction box on wall or ceiling. Adjustable heads allow for precision aiming.

#### Listings

ETL listed to US and Canadian safety standards. Wet location listed. For use in ambient operating temperatures ranging from -20°C to 40°C.

#### Warranty

3-year limited warranty.

**NOTE:** Actual performance may differ as a result of end-user environment and application. All values are design or typical values, measured under laboratory conditions at  $25\,^{\circ}$ C. Specifications subject to change without notice.

# **LINE DRAWINGS**





## **ORDERING INFORMATION**

Example: TRRMSCS2180BZ

| SERIES  | NO. OF HEADS  | DETECTION     | COLOR         |
|---------|---------------|---------------|---------------|
| TRRMSCS | [ 2 ]:2 Heads | [ 180 ]: 180° | [ WH ]: White |



| CONTRACTOR:  |                           |
|--------------|---------------------------|
| PROJECT:     | DATE:                     |
| PREPARED BY: | MODEL#: TRRMSC2180 SERIES |

# PERFORMANCE SPECIFICATIONS

| SERIES  | LUMENS | LPW | WATTAGE |
|---------|--------|-----|---------|
| TRRMSCS | 2400lm | 75  | 32W     |