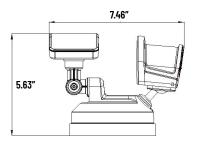

$40,\!000 hrs.$  Long-life LEDs, coupled with high-efficiency drivers, provide extended service life. Thermally protected driver standard.

#### Color Selectable

3000K/4000K/5000K

### Input Voltage

120 VAC

#### Installation

Fixture mounts to a recessed junction box on wall or ceiling. Adjustable heads allow for precision aiming.

#### Listings

ETL listed to US and Canadian safety standards. Wet location listed. For use in ambient operating temperatures ranging from -20°C to 40°C.

#### Warranty

3-year limited warranty.

**NOTE:** Actual performance may differ as a result of end-user environment and application. All values are design or typical values, measured under laboratory conditions at  $25\,^{\circ}$ C. Specifications subject to change without notice.

# **LINE DRAWINGS**





## **ORDERING INFORMATION**

Example: TRRMSCS2180BZ

| SERIES  | NO. OF HEADS  | DETECTION     | COLOR         |
|---------|---------------|---------------|---------------|
| TRRMSCS | [ 2 ]:2 Heads | [ 180 ]: 180° | [ WH ]: White |



| CONTRACTOR:  |                           |
|--------------|---------------------------|
| PROJECT:     | DATE:                     |
| PREPARED BY: | MODEL#: TRRMSC2180 SERIES |

# PERFORMANCE SPECIFICATIONS

| SERIES  | LUMENS | LPW | WATTAGE |
|---------|--------|-----|---------|
| TRRMSCS | 2400lm | 75  | 32W     |