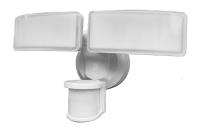

# **TRRMSCS2180 SERIES**

The TRRMSCS2180 series of color selectable security lights provides an energy efficient way to provide safety and security to your home.

### Intended Use

 $\ensuremath{\mathsf{LED}}$  security floodlights are ideal for entrances, walkways, yards, driveways, and patios.

#### Construction

The body is constructed of durable polycarbonate and aluminum.

#### Installation

Fixture mounts to a recessed junction box on wall or ceiling. Adjustable heads allow for precision aiming.