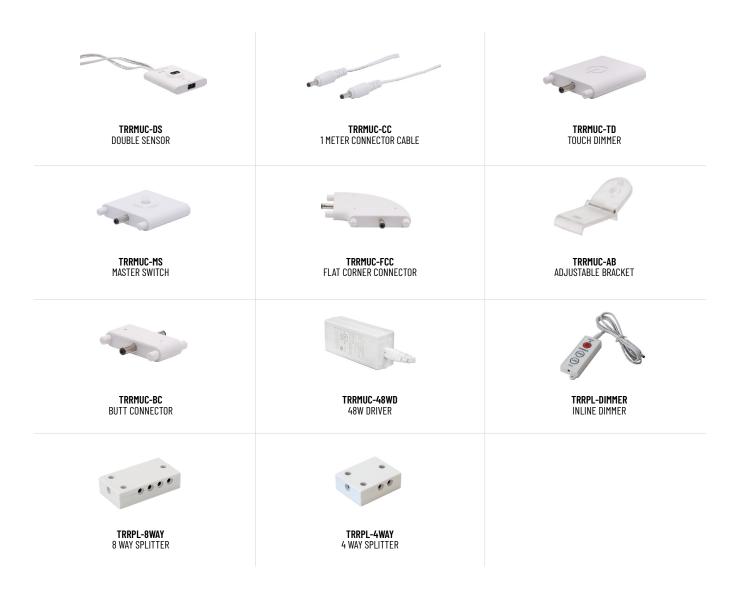

----------------------|-----------------------------------|-------------|--------------------------------|
| TRRMUC | [12]: 12"<br>[20]: 20"<br>[40]: 40" | [05]: 5W<br>[08]: 8W<br>[15]: 15W | [WH]: White | [Blank]: 3000K<br>[-4K}: 4000K |



| CONTRACTOR:  |         |
|--------------|---------|
| PROJECT:     | DATE:   |
| PREPARED BY: | MODEL#: |

# **ELECTRICAL SPECIFICATIONS**

| PART NUMBER  | LENGTH | NUMBER OF LED'S | BEAM ANGLE | COLOR TEMP. | LUMENS |
|--------------|--------|-----------------|------------|-------------|--------|
| TRRMUC1205WH | 12"    | 49              | 180°       | 3000K/4000K | 350lm  |
| TRRMUC2008WH | 20″    | 77              | 180°       | 3000K/4000K | 560lm  |
| TRRMUC4015WH | 40"    | 147             | 180°       | 3000K/4000K | 1050lm |

# ACCESSORIES