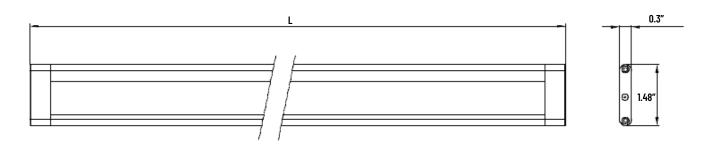

# LINE DRAWINGS

### Example: TRRMUC1205WH

| SERIES | LENGTH                              | WATTAGE                           | COLOR       | TEMPERATURE                    |
|--------|-------------------------------------|-----------------------------------|-------------|--------------------------------|
| TRRMUC | [12]: 12"<br>[20]: 20"<br>[40]: 40" | [05]: 5W<br>[08]: 8W<br>[15]: 15W | [WH]: White | [Blank]: 3000K<br>[-4K}: 4000K |